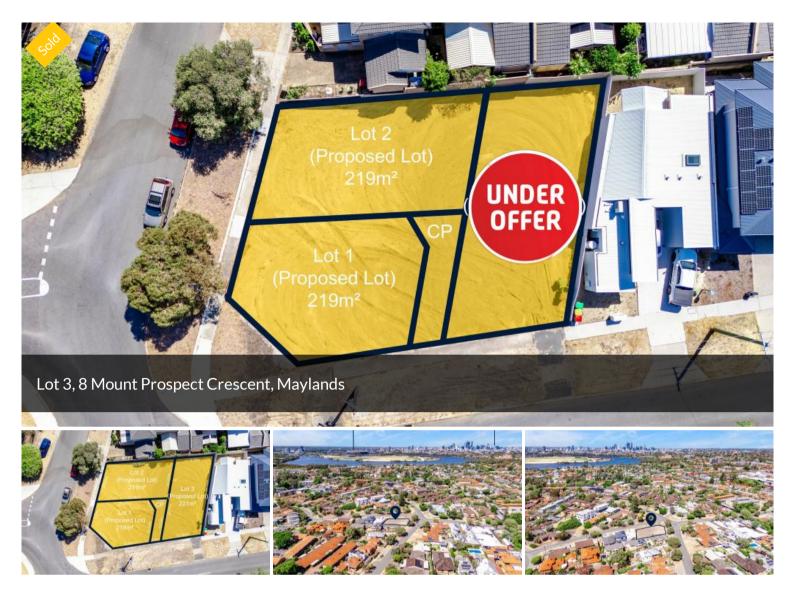

## PRIME MAYLANDS LAND: YOUR OPPORTUNITY AWAITS!!!

Be quick to secure an incredible opportunity with these proposed "Survey Strata" blocks, pending titles (a potential plan is available for your reference).

Lot 3 - 221sqm - UNDER OFFER!!!

Nestled within the sought after Mt Lawley high school catchment zone, these blocks are conveniently close to the Swan River, the river cycle path, Bardon Park, local shops, the train station, as well as the vibrant Eighth Avenue/Whatley Crescent bars, cafes, and restaurants.

□ 221 m2

Price SOLD

Property Type Residential

Property ID 96

Land Area 221 m2

AGENT DETAILS

Lee Tamblin - 0466 250 944

OFFICE DETAILS