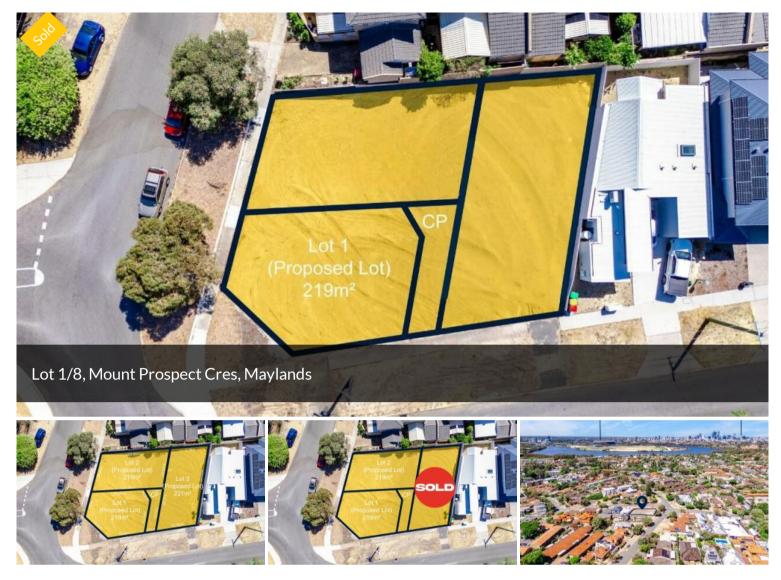

## PRIME MAYLANDS LAND: YOUR OPPORTUNITY AWAITS!!!

Be quick to secure an incredible opportunity with these "Survey Strata" blocks, titled and ready to go now.

A choice of 3 (now only 2) survey title blocks,

Lot 1 – 219sqm

Lot 2 - 219sqm

Lot 3 - 221sqm - SOLD!!!

Nestled within the sought after Mt Lawley high school catchment zone, these blocks are conveniently close to the Swan River, the river cycle path, Bardon Park, local shops, the train station, as well as the vibrant Eighth Avenue/Whatley Crescent bars, cafes, and restaurants. 🗔 221 m2

| SOLD        |
|-------------|
| Residential |
| 59          |
| 221 m2      |
|             |

AGENT DETAILS

Lee Tamblin - 0466 250 944

OFFICE DETAILS

One Percent Realty WA 1003/162 Canna Drive Canning Vale, WA, 6155 Australia 61 466 250 944