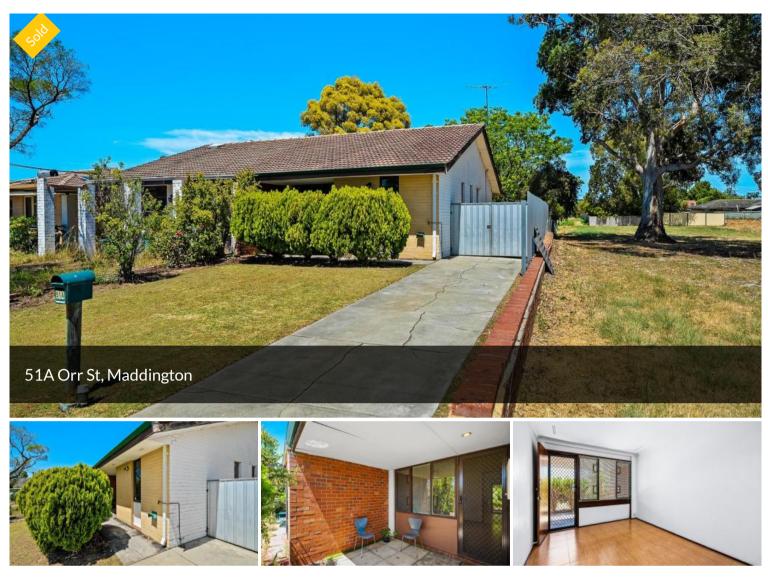

AGENT DETAILS

Lee Tamblin - 0466 250 944

OFFICE DETAILS

One Percent Realty WA 1003/162 Canna Drive Canning Vale, WA, 6155 Australia 61 466 250 944

ONE

Features include,

\* Established front garden with driveway for 2 cars

- \* Side access for access to rear garden or car / boat / caravan storage
- \* Front terrace/undercover area, perfect for morning coffee
- \* Front lounge
- \* Two good size bedrooms
- \* Modern bathroom
- \* Open plan kitchen / meals area
- \* Clean & tidy kitchen with plenty of storage options and electric stove
- \* Separate laundry with trough and separate toilet
- \* Large undercover area, perfect for entertaining
- \* Beautiful established rear garden with plenty of space for a workshop
- \* Front and rear security doors (Installed in 2019)
- \* New gutters in (2018)
- \* Fully tiled throughout, making easy maintenance
- \* Great location at the cul de sac end of Orr Street
- \* Walking distance to Maddington Centro shops
- \* Short distance to Maddington train station
- \* Walking distance to Maddington primary school
- \* Access to Perth city will be a breeze
- \* Proven location in Maddington zoned R80 with development potential
- \* NO STRATA FEES
- \* Potential rent return of \$400 to \$420 per week