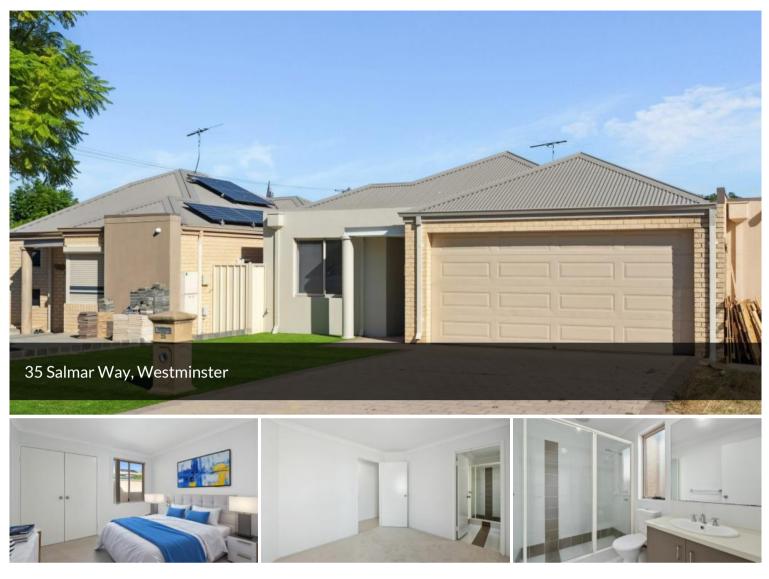

## MOVE-IN READY! STYLISH & MODERN

Don't miss your chance to secure this beautifully updated 3 bedroom, 2 bathroom home on a Survey Strata Lot, in a prime Westminster location. Whether you're a first time buyer, downsizer or investor, this property is move in ready with nothing left to do but enjoy!

Recently refreshed throughout, this home boasts fresh paint, brand new carpet, modern light fittings, updated switches and newly laid artificial grass at the front and sides—perfect for easy care living. A brand new oven and gas cooktop complete the stylish and functional kitchen, while both bathrooms have been refreshed for a sleek, contemporary feel.

Set in a quiet, convenient location, adjacent to Salmar Edale Reserve, this home offers the perfect blend of comfort, style and practicality.

Don't miss this fantastic opportunity—move in and enjoy all the modern updates today!