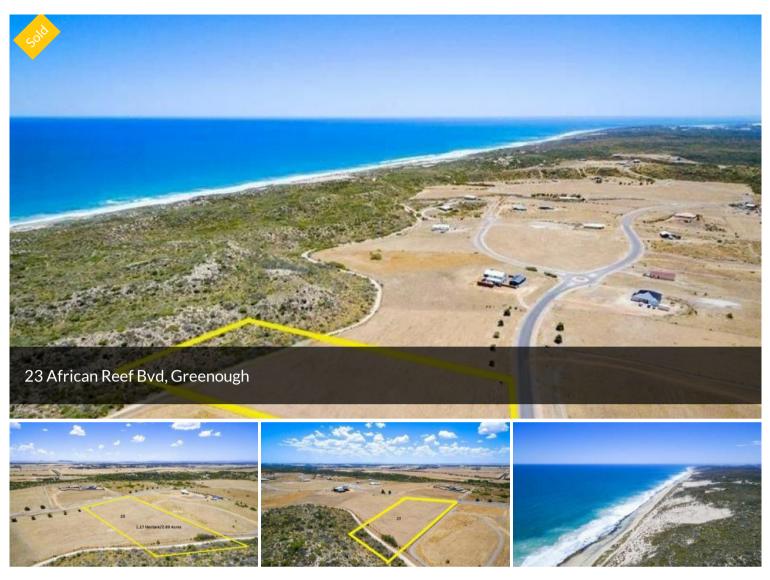

## YOUR DREAM PROPERTY AWAITS: A BEACHSIDE OASIS

Discover an unparalleled opportunity just 20 minutes from Geraldton! Imagine owning 1.17 hectares of pristine land, perfectly positioned on the beachside of African Reef Boulevard. With direct beach access and breathtaking ocean views, this is the canvas for your dream home. Envision waking up to the gentle sound of waves and soaking in the panoramic vistas of the ocean and surrounding ranges.

PriceSOLD for \$180,000Property TypeResidentialProperty ID125Land Area1.17 ha

AGENT DETAILS Lee Tamblin - 0466 250 944

OFFICE DETAILS

One Percent Realty WA 1003/162 Canna Drive Canning Vale, WA, 6155 Australia 61 466 250 944