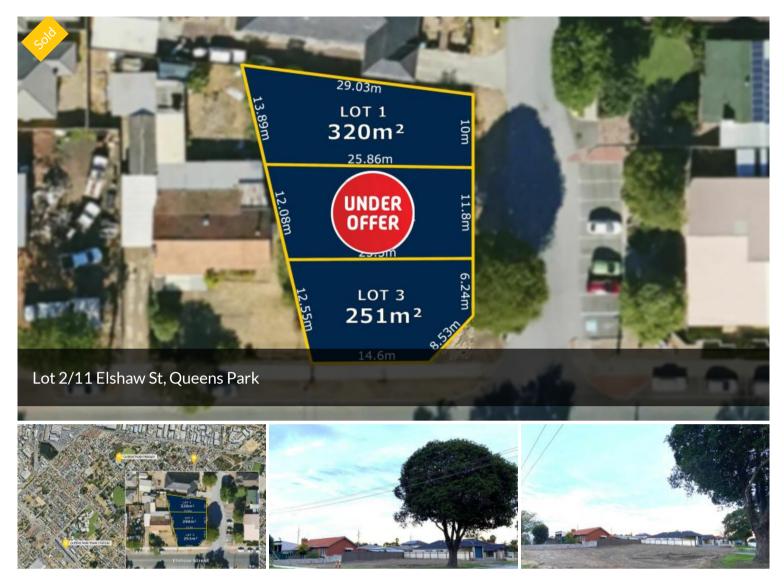

## SECURE YOUR DREAM HOME: PRIME LOCATION AND CHOICES

Be quick to secure an incredible opportunity to build your dream home, conveniently located just 11km from Perth CBD.

Choose from three proposed "Survey Strata" blocks, each with a minimum 10m street frontage, allowing for a double garage even with a single storey build.

## **Lot Choices**

Don't miss out on this fantastic opportunity to secure your piece of prime real estate and call Lee on 0466 250 944 to secure your lot preferred lot now

- \* Lot 1: 320sqm
- \* Lot 2: 290sqm
- \* Lot 3: 251sqm